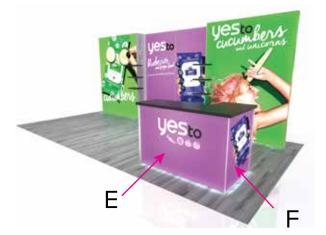

## MOD-1702

Graphic Template Backlit Counter - SEG Graphics

NOTE: All Raster Art (jpg, tiff,psd, png, etc.) must be at least 100 dpi at print size. Standard kits are often customized. Please check with Customer Service to ensure that this template matches your specific job.