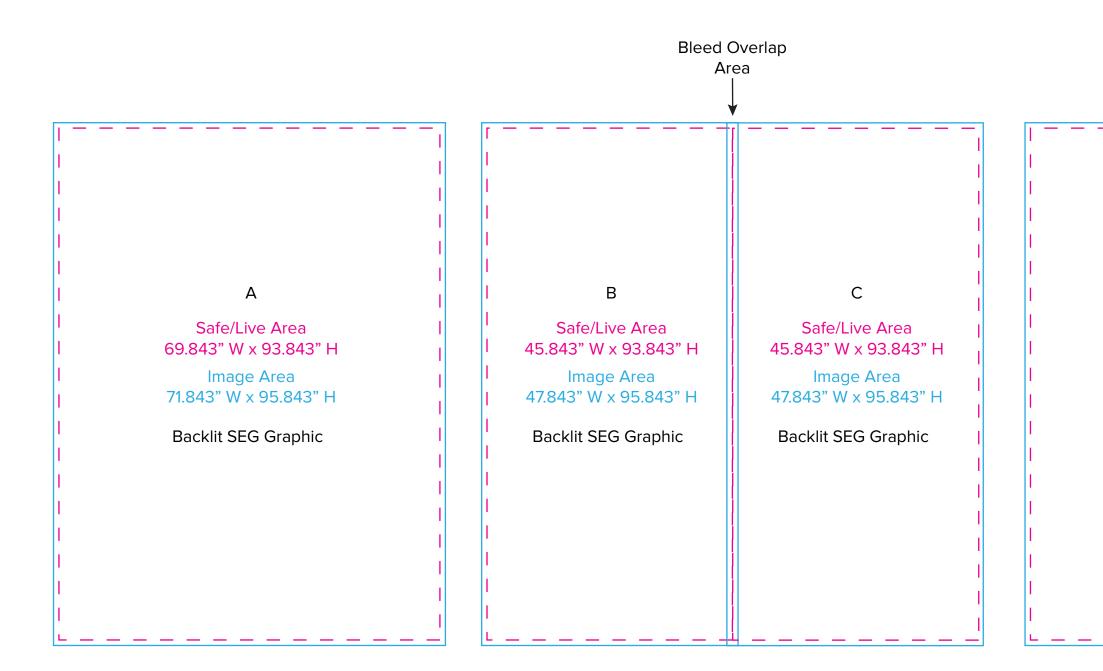

## VK-2994

Graphic Template 10 x 20 Inline Lightbox Exhibit Backlit SEG Graphics

NOTE: All Raster Art (jpg, tiff,psd, png, etc.) must be at least 100 dpi at print size. Standard kits are often customized. Please check with Customer Service to ensure that this template matches your specific job.

## D

Safe/Live Area 69.843" W x 93.843" H

Image Area 71.843" W x 95.843" H

Backlit SEG Graphic

4.2019