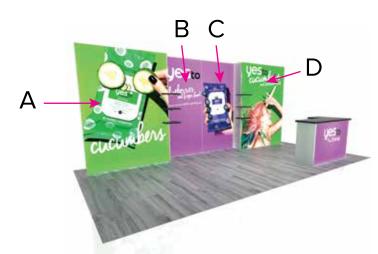

## VK-2994

Graphic Template 10 x 20 Inline Lightbox Exhibit Backlit SEG Graphics

NOTE: All Raster Art (jpg, tiff,psd, png, etc.) must be at least 100 dpi at print size. Standard kits are often customized. Please check with Customer Service to ensure that this template matches your specific job.