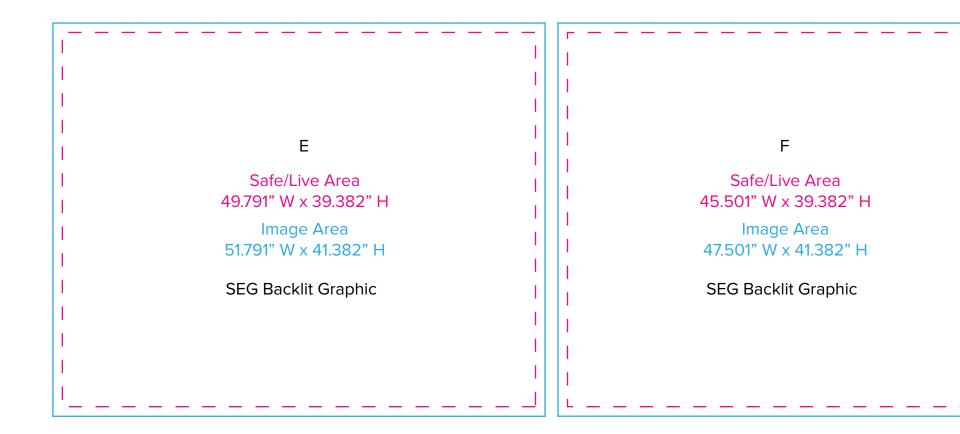

## MOD-1702

Graphic Template Backlit Counter - SEG Graphics

NOTE: All Raster Art (jpg, tiff,psd, png, etc.) must be at least 100 dpi at print size. Standard kits are often customized. Please check with Customer Service to ensure that this template matches your specific job.